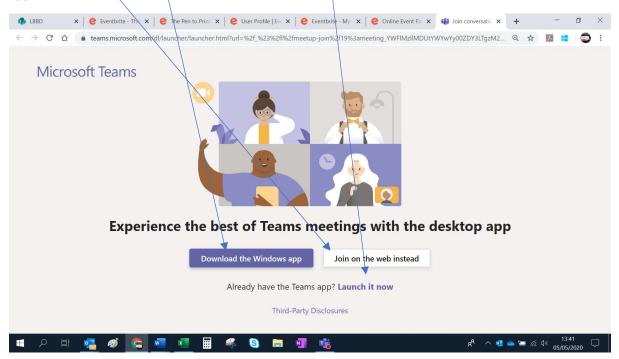

### This will take you directly to the Join Event Page

Click the Video Link JOIN to access the event

This will take you to the Join page for the Microsoft Teams Meeting

Either

Click **Download the Windows app** if you want to download Microsoft Teams software app for the best experience.

or

If you already have the app installed, Click Launch it now

or

Click **Join on the web** to access the event through your browser without the need to download the app software.

The **Join on the web** option has limited functions You *must* choose to enable your video and audio mic settings *before* joining the session if you want to be seen or heard. Then Click **Join now**. (In the example below the Video is Off and Audio Mic On)