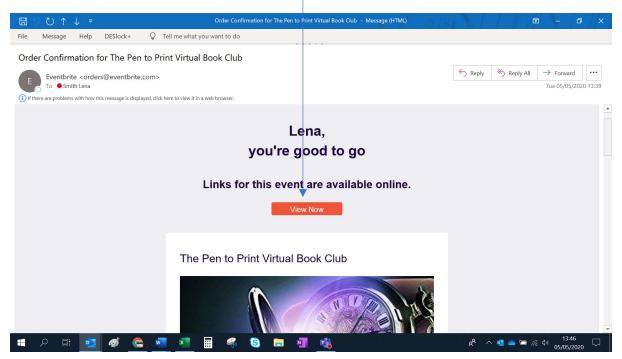

| ~ <sup>&amp;</sup> ^ | 💁 👄 🖪 <i>(</i> (; | d <sup>3)</sup> 05/05/2 | 020 L |   |

s will take you directly to the Join Event Page Click the Video Link JOIN



# Join from your Confirmation email

Firstly, scroll down for more information about your event in **Additional information** this will have any special information that will help you join and get the best experience from our Online event/class.





Scroll back to the top of the email and Click View, Now



### This will take you directly to the Join Event Page

Click the Video Link JOIN to access the event



This will take you to the Join page for the Microsoft Teams Meeting

Either

Click **Download the Windows app** if you want to download Microsoft Teams software app for the best experience.

or

If you already have the app installed, Click Launch it now

or

Click **Join on the web** to access the event through your browser without the need to download the app software.



The **Join on the web** option has limited functions You *must* choose to enable your video and audio mic settings *before* joining the session if you want to be seen or heard. Then Click **Join now**. (In the example below the Video is Off and Audio Mic On)

If you want to change these setting during the session yo