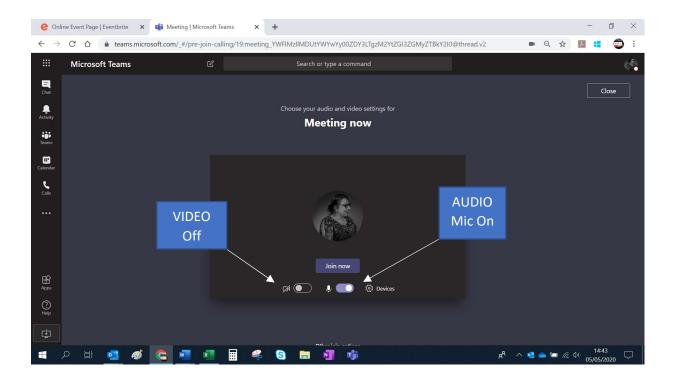

or

If you already have the app installed, Click Launch it now

or

Click **Join on the web** to access the event through your browser without the need to download the app software.

The **Join on the web** option has limited functions You *must* choose to enable your video and audio mic settings *before* joining the session if you want to be seen or heard. Then Click **Join now**. (In the example below the Video is Off and Audio Mic On)

If you want to change these setting during the session you will need to leave the session. Set the desired option and click **Join now** to re-join.

If you already have Microsoft Teams installed, you may see the pop-up Open Microsoft Teams?