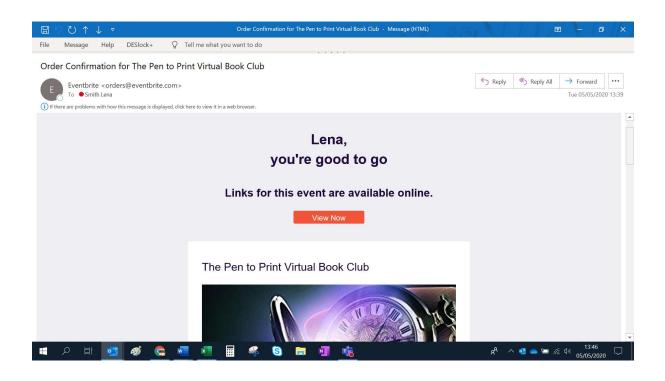

# Join from your Confirmation email

Firstly, scroll down for more information about your event in **Additional information** this will have any special information that will help you join and get the best experience from our Online event/class.

Scroll back to the top of the email and Click View, Now