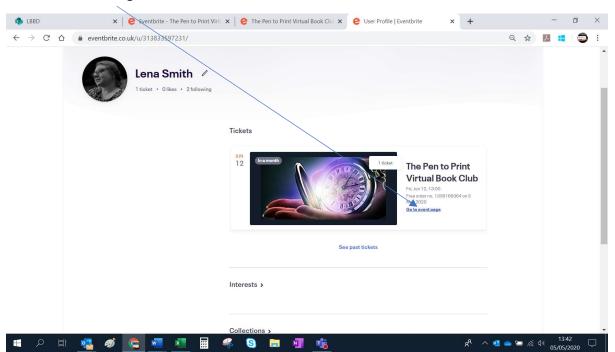

| <sup>えくの</sup> 13:38<br>の5/05/20 |     |

To See more of the message on the confirmation page.

#### Click View Tickets



#### You will see the page below

#### Click Go to event Page



#### You will see this page Click View Links

| LBBD                                           | 🗙 📔 这 Eventbrite - The Pen to Pri                        | n 🗙                               | ×   😢 User Profile   Eventbrite 🛛 🗙    | e Eventbrite - My Tickets ×  | +          | -             | ٥ | ×           |
|------------------------------------------------|----------------------------------------------------------|-----------------------------------|----------------------------------------|------------------------------|------------|---------------|---|-------------|
| $\leftrightarrow$ $\rightarrow$ C $\heartsuit$ | eventbrite.co.uk/mytickets/1336169                       | 9364/                             |                                        |                              | २ ☆