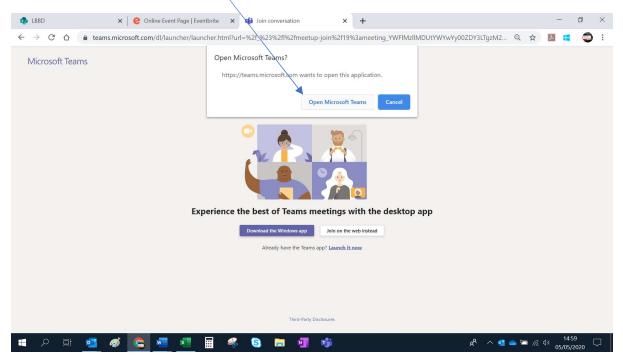

If you want to change these setting during the session you will need to leave the session. Set the desired option and click **Join now** to re-join.

If you already have Microsoft Teams installed, you may see the pop-up Open Microsoft Teams?

If you see this Click Open Microsoft Teams