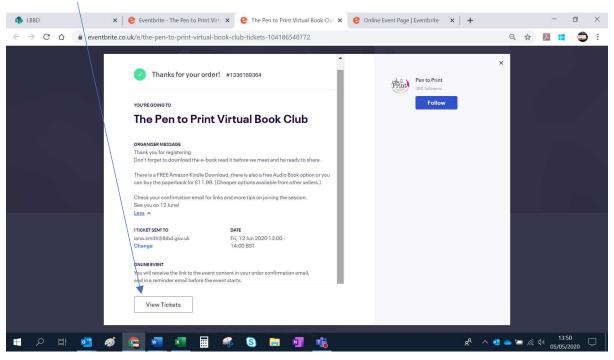

## Option 1 Click More

| s LBBD ×                                                 | Eventbrite - The Pen to Print Virtux C The Pen to Print Virtual Book Clui X +                                                                                                                                                                                                                                                                                                                                                                                                                                                                                                                                                                                                                                                                                                                                                                                                                                                                                                                                                                                                                                                                                                                                                                                                                 | -                                | o × |
|----------------------------------------------------------|-----------------------------------------------------------------------------------------------------------------------------------------------------------------------------------------------------------------------------------------------------------------------------------------------------------------------------------------------------------------------------------------------------------------------------------------------------------------------------------------------------------------------------------------------------------------------------------------------------------------------------------------------------------------------------------------------------------------------------------------------------------------------------------------------------------------------------------------------------------------------------------------------------------------------------------------------------------------------------------------------------------------------------------------------------------------------------------------------------------------------------------------------------------------------------------------------------------------------------------------------------------------------------------------------|----------------------------------|-----|
| $\leftarrow$ $\rightarrow$ C $\triangle$ eventbrite.co.u | uk/e/the-pen-to-print-virtual-book-club-tickets-104186548772                                                                                                                                                                                                                                                                                                                                                                                                                                                                                                                                                                                                                                                                                                                                                                                                                                                                                                                                                                                                                                                                                                                                                                                                                                  | × 📒                              | 🧐 : |
|                                                          | Thanks for your order! #1336169364  Pen to Print     Side followers                                                                                                                                                                                                                                                                                                                                                                                                                                                                                                                                                                                                                                                                                                                                                                                                                                                                                                                                                                                                                                                                                                                                                                                                                           |                                  |     |
|                                                          | VOUTRE GOING TO<br>The Pen to Print Virtual Book Club<br>ORGANISER MESSAGE<br>Thank you for registering<br>Dan't forget to download the e-book read it before we meet and be ready to share.                                                                                                                                                                                                                                                                                                                                                                                                                                                                                                                                                                                                                                                                                                                                                                                                                                                                                                                                                                                                                                                                                                  |                                  |     |
|                                                          | Nors of DEE Searcher Viella Developed Have Salar a feet Audio Book antion or you need More                                                                                                                                                                                                                                                                                                                                                                                                                                                                                                                                                                                                                                                                                                                                                                                                                                                                                                                                                                                                                                                                                                                                                                                                    |                                  |     |
|                                                          | Innex         Data         Data <thdata< th="">         Data         Data         <th< td=""><td></td><td></td></th<></thdata<> |                                  |     |
|                                                          | ONLINE EVENT<br>You will receive the link to the event content in your order confirmation email, and<br>in a reminder anail before the event starts.<br>View Online Content                                                                                                                                                                                                                                                                                                                                                                                                                                                                                                                                                                                                                                                                                                                                                                                                                                                                                                                                                                                                                                                                                                                   |                                  |     |
|                                                          | View Tickets                                                                                                                                                                                                                                                                                                                                                                                                                                                                                                                                                                                                                                                                                                                                                                                                                                                                                                                                                                                                                                                                                                                                                                                                                                                                                  |                                  |     |
| 🔳 🖉 🛱 🦉                                                  | 🕿 🚾 🖬 🤻 🕲 🚍 📲 🍓 🖈 🛥 📼                                                                                                                                                                                                                                                                                                                                                                                                                                                                                                                                                                                                                                                                                                                                                                                                                                                                                                                                                                                                                                                                                                                                                                                                                                                                         | <sup>えくの</sup> 13:38<br>の5/05/20 |     |

To See more of the message on the confirmation page.

#### Click View Tickets